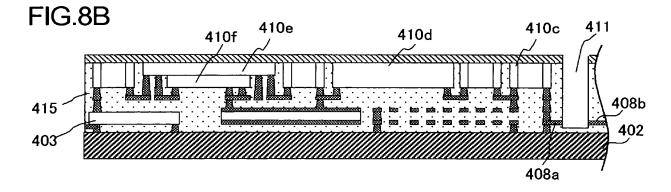

This Page Is Inserted by IFW Operations and is not a part of the Official Record

# **BEST AVAILABLE IMAGES**

Defective images within this document are accurate representations of the original documents submitted by the applicant.

Defects in the images may include (but are not limited to):

- BLACK BORDERS
- TEXT CUT OFF AT TOP, BOTTOM OR SIDES
- FADED TEXT
- ILLEGIBLE TEXT
- SKEWED/SLANTED IMAGES
- COLORED PHOTOS
- BLACK OR VERY BLACK AND WHITE DARK PHOTOS
- GRAY SCALE DOCUMENTS

## **IMAGES ARE BEST AVAILABLE COPY.**

### As rescanning documents *will not* correct images, please do not report the images to the Image Problem Mailbox.

FIG.1











FIG.4





FIG.6